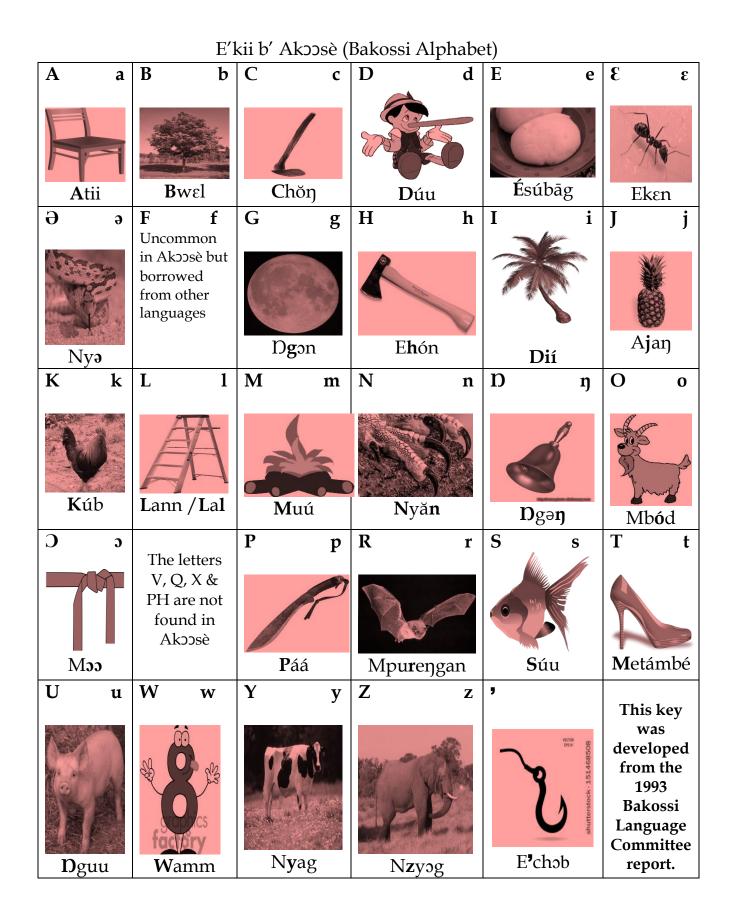

aid to have a long memory or the elephant
- A What is Nzwog or Nzyog?
- Q The Bakossi name for Tiger
- A What is Ngoe?
- Q It produces delicious eggs or the chicken
- A What is Kub or Koob
- Q The animal that acted as Curious George a monkey
- A What is a Kim?

#### Family:

- Q She gave birth to you
- A What is Nyah or Nyoh?
- Q Your father
- A What is A'Pah or Sah or Soh?
- Q Your Grandma
- A What is Nyoh'Mbah or Nyah'Mbah?
- Q Your Grandpa
- A What is a Sah'Mbah or Soh'Mbah?
- Q A child
- A What is Muan or Mwan?
- Q Children
- A What is Ba'an or Ban?
- Q A girl or woman
- A Who is Muad?
- Q A boy or man
- A Who is Muenchum?
- Q Brother or sister
- A Who is Muanyang?
- Q The Bakossi description of people
- A Who are Baad or Bad?

#### Bonus Round will come from the attached Bakossi Key